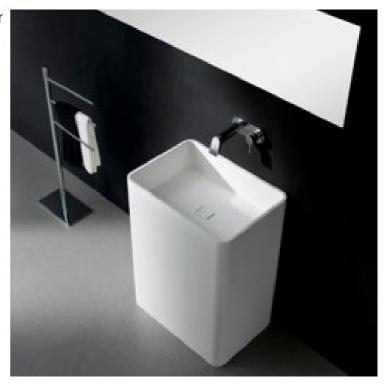

#### Features:

- Freestanding Basin
- Smooth matt white finish (gloss by custom order
- Italian Design & Engineering
- -Solid Material
- Suits 32mm waste (not included)
- Scratch and Stain resistance
- Repairable Material
- -Australian Standard (SAI) AS/NZS 3718:2003