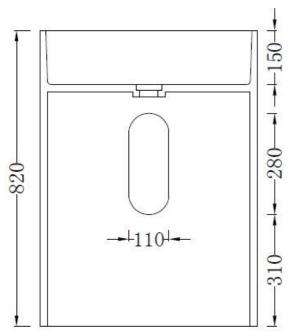

### Code: ZOOM39

Material:Isostone - 70% Limestone CompositeSize:W 595 x D 410 x H 820 mmWarranty:10 Years