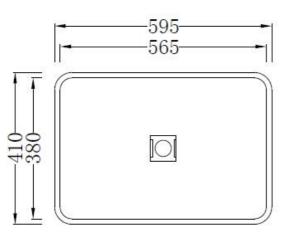

### Code: ZOOM39

Material:Isostone - 70% Limestone CompositeSize:W 595 x D 410 x H 820 mmWarranty:10 Years