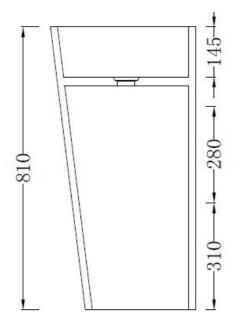

## Code: ZOOM37

Material:Isostone - 70% Limestone CompositeSize:W 520 x D 420 x H 810 mmWarranty:10 Years