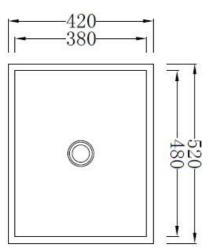

## Code: ZOOM37

Material:Isostone - 70% Limestone CompositeSize:W 520 x D 420 x H 810 mmWarranty:10 Years