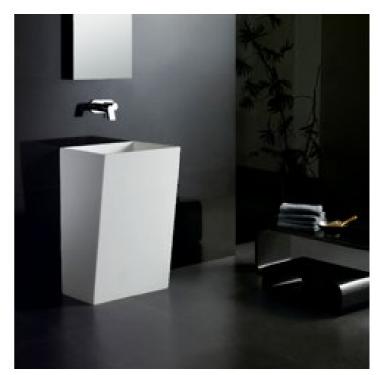

# moda

#### Features:

- Freestanding Basin
- Smooth matt white finish (gloss by custom order)
- Italian Design & Engineering
- -Solid Material
- Suits 32mm waste (not included)
- Scratch and Stain resistance
- Repairable Material