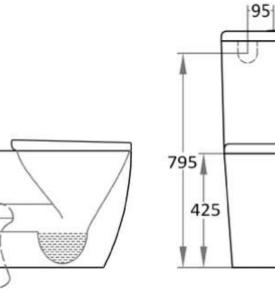

## 

385---

-145-

- -Standard S-trap: 60-120mm
- -JT 43 Connector: 150-200mm(extra cost)
- -P-trap: 180mm
- -Duroplast soft close quick release toilet seat
- -Universal bottom (left or right) or top inlet entry

430

Ø100

180

860