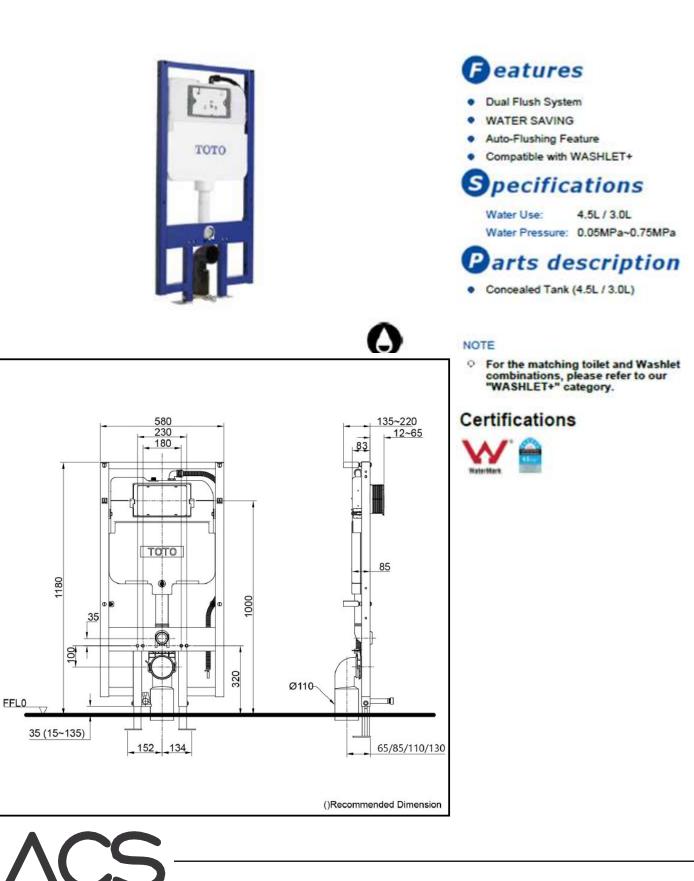

## Product Code: TOTO-95

TOTO Inwall cistern w/frame Auto flush

1300 898 889

As part of ACS commitment to quality products. Information provided in this data sheet is representative of the actual product aavailable at the time of printing. Due to our commitment to continuous product design and development, the designs and specifications depicted are subject or durange without notice. Please contirm all particulars with your ACS sales consultant prior to purchase. Each product is covered by a limited warranty. Please see our website for full terms and conditions. This drawing remains the property of ACS and should not be copied or distributed without ACS consent. © 2010 All Dimensions are approximate in nm and are not to scale.