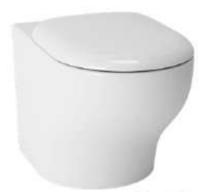

### Product Code: TOTO-94c

TOTO Hayon Wall Faced Toilet Suite with TOTO S7 Washlet Remote control No Soft Close Seat (P Trap)

## eatures

- Elegant styling exclusively for Basic + design suite
- Wall-Faced Styling with concealed trapway for easy cleaning
- TORNADO FLUSH for powerful flushing effect with less amount of water
- CEFIONTECT technology: super smooth, ion barrier glazing for a clean toilet bowl
- RIMLESS DESIGN bowl ensures easy cleaning and ultimate hygiene
- Dual Flush System
- WATER SAVING

## pecifications

TORNADO FLUSH Flush system:

Water Use: 4.5L / 3L 180 mm Rough-in: Bowl Shape: D-Shape

Water Pressure: 0.05MPa~0.75MPa 380Wx595Dx400H mm

## Parts description

Seat & Cover is not included.

- CW254PJT1WS D-Shape Wall Faced Closet Bowl w/ Fixing
- Soft Close Seat & Cover (Urea Resin)

White