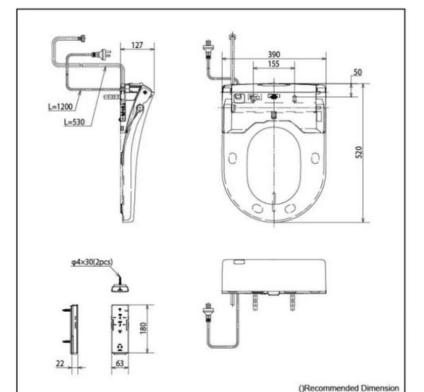

# Specifications 5 4 1

Water Pressure : 0.05MPa~0.75MPa Power Rating :220~240V , 50/60Hz ,

1275~1400W

Length of :1.2m

Material :Plastic Size :390W x 520D x 127H mm

### Parts description

WASHLET
 D-shape

White

Please consult a TOTO representative for details

Caution: WASHLET may not fit certain tollet bowl design.

Please check the compatibility of WASHLET and your tollet
bowl prior purchase.