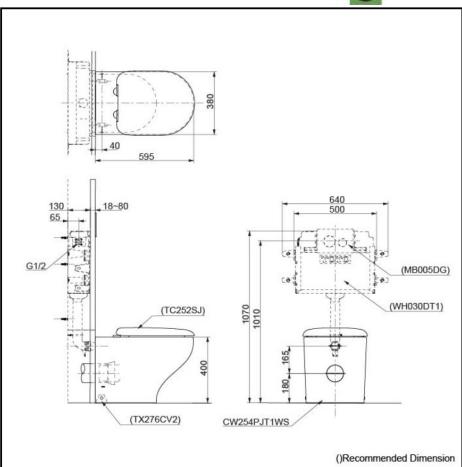

## pecifications

TORNADO FLUSH Flush system:

Water Use: 4.5L / 3L 180 mm Rough-in: Bowl Shape: D-Shape

Water Pressure: 0.05MPa~0.75MPa 380Wx595Dx400H mm

## Parts description

Seat & Cover is not included.

- CW254PJT1WS D-Shape Wall Faced Closet Bowl w/ Fixing
- Soft Close Seat & Cover (Urea Resin)

White