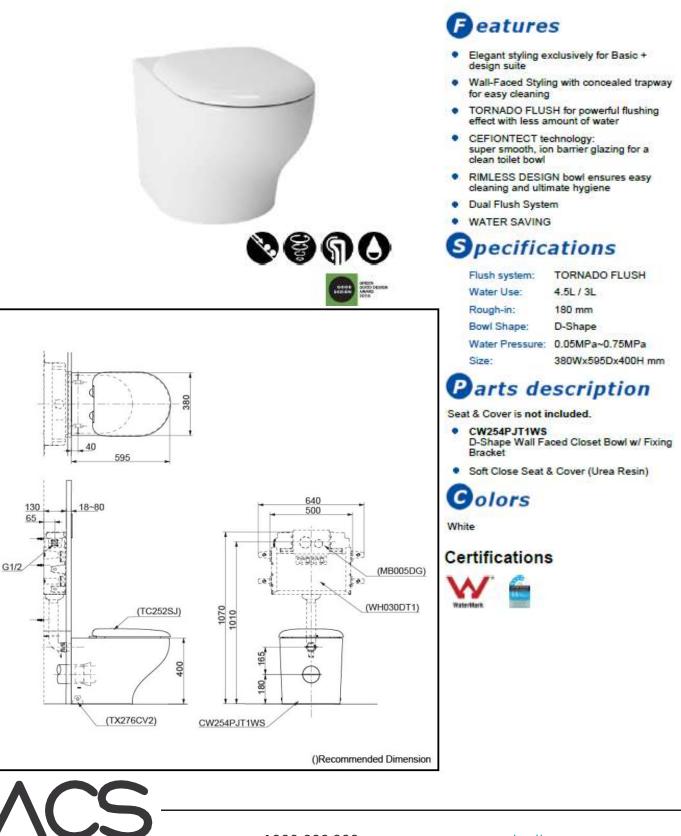

## Product Code: TOTO-94

TOTO Wall Faced Hayon Pan & Soft Close Seat P Trap

1300 898 889

www.acsbathrooms.com.au

As part of ACS commitment to quality products. Information provided in this data sheet is representative of the actual product aavailable at the time of printing. Due to our commitment to continuous product design and development, the designs and specifications depicited are subject to change without notice. Please confirm all particulars with your ACS sales consultant prior to purchase. Each product is covered by a limited warranty. Please see our website for full terms and conditions. This drawing remains the property of ACS and should not be copied or distributed without ACS consent. © 2010 All Dimensions are approximate in mm and are not to scale.