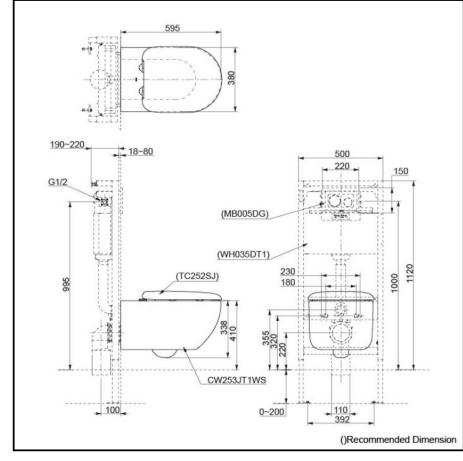

## Specifications

Flush system: TORNADO FLUSH

Water Use: 4.5L / 3L Rough-in: H=220 mm

Water Pressure: 0.05MPa~0.75MPa

D-Shape

Parts description

Seat & Cover is not included.

- D-Shape Wall Hung Closet Bowl w/ Invisible Fixing Kit (P-Trap) (Rough-in 220)
- Soft close Seat & Cover

#### NOTE

 DO NOT COUPLE THIS WC WITH FLUSH VALVE

White