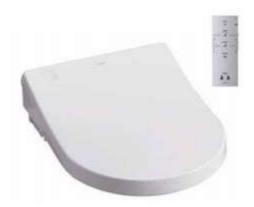

ewater\* is made from tap water by electrolyzed chloride ion without any chemicals. After use, it returns to normal water in the state of safe and environmental friendly

Water Pressure : 0.05MPa~0.75MPa Power Rating :220~240V , 50/60Hz ,

1275~1400W

Length of Power Cord :1.2m

Material :Plastic

Size :390W x 520D x 127H mm

# Parts description

WASHLET
 D-shape

White

Please consult a TOTO representative for details

94x30(2pcs)

94x30(2pcs)

127

127