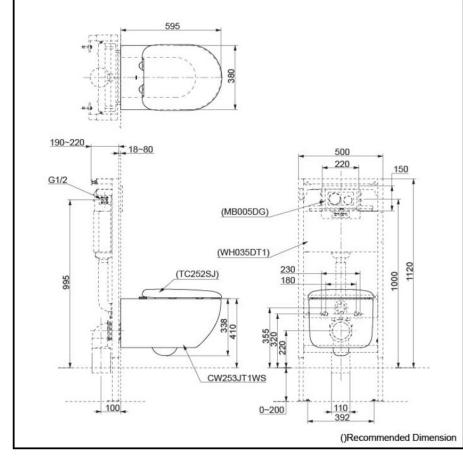

# Specifications

Flush system: TORNADO FLUSH

Water Use: 4.5L / 3L Rough-in: H=220 mm

Water Pressure: 0.05MPa~0.75MPa

D-Shape

Seat & Cover is not included.

- D-Shape Wall Hung Closet Bowl w/ Invisible Fixing Kit (P-Trap) (Rough-in 220)
- Soft close Seat & Cover

#### NOTE

 DO NOT COUPLE THIS WC WITH FLUSH VALVE

White