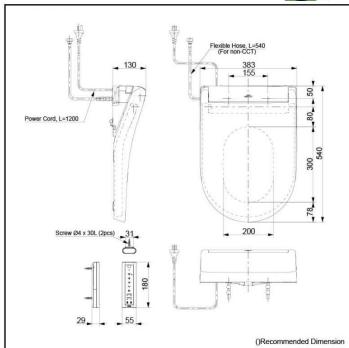

# Specifications

Bowl Shape: D-Shape

Water Pressure: 0.07Mpa~0.75Mpa Power Rating: 220~240V, 50/60Hz,

843~853W

Length of Power 1.2 m

Cord: Material:

Plastic

Size: 383W x 540D x 130H mm

# Parts description

 WASHLET D-Shape

White #NW1