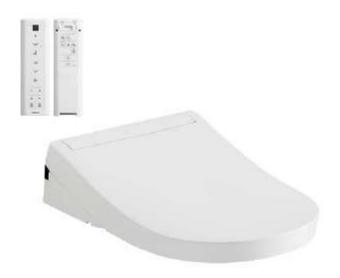

# **B**eatures

- EWATER+ spreads out and keeps the nozzle clean by preventing bacteria with sanitizing effect
- PREMIST water is sprayed inside the toilet bowl to make it difficult for dirt to adhere
- Maximized comfort function with pulsating cleansing
- Fully equipped with comfortable rear, front and oscillating cleansing functions
- HEATED SEAT with temperature control
- Auto powerful DEODORIZER activates after every usage

# Specifications

Bowl Shape: D-Shape

Water Pressure: 0.07Mpa~0.75Mpa Power Rating: 220~240V, 50/60Hz,

843~853W

Length of Power 1.2 m

Cord: Material:

Plastic

Size: 383W x 540D x 130H mm

# Parts description

 WASHLET D-Shape

White #NW1