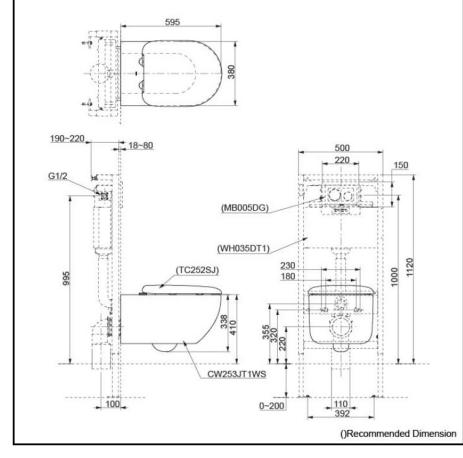

# Specifications

Flush system: TORNADO FLUSH

Water Use: 4.5L / 3L

Rough-in: H=220 mm

Bowl Shape: D-Shape

Water Pressure: 0.05MPa~0.75MPa Size: 380Wx595Dx338H mm

Seat & Cover is not included.

- D-Shape Wall Hung Closet Bowl w/ Invisible Fixing Kit (P-Trap) (Rough-in 220)
- Soft close Seat & Cover