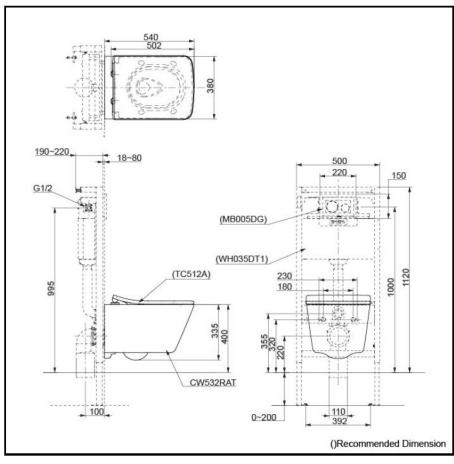

## Specifications 5 |

TORNADO FLUSH Flush system:

4.5L / 3L Water Use: Rough-in: H=220 mm Bowl Shape: Square Shape Water Pressure: 0.05MPa~0.75MPa 380Wx540Dx335H mm

# Parts description

Seat & Cover is not included.

- Square Wall Hung Closet Bowl (P-Trap) (w/o Concealed Washlet Connection) (Rough-in 220)
- Seat & Cover