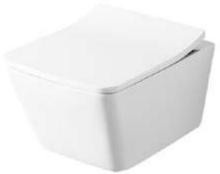

#### TOTO Wall Hung Square Shaped COMPACT Pan & Thin Lid Soft Close Seat

### eatures

- Sleek and Stylish Design
- TORNADO FLUSH for powerful flushing effect with less amount of water
- WATER SAVING
- CEFIONTECT technology; super smooth ion barrier glazing for a clean Toilet bowl
- Fixing from the top of the bowl for Easy Installation

## Specifications 5 |

TORNADO FLUSH Flush system:

4.5L / 3L Water Use: Rough-in: H=220 mm Bowl Shape: Square Shape Water Pressure: 0.05MPa~0.75MPa 380Wx540Dx335H mm