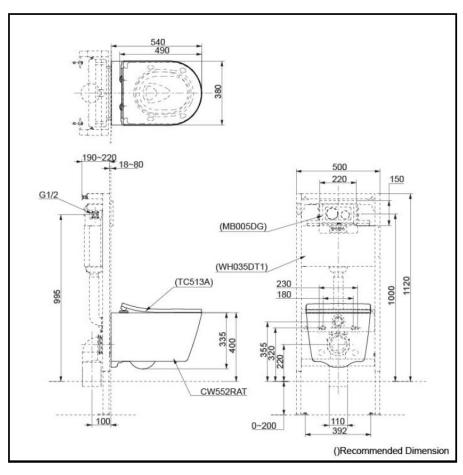

# Specifications 4 1

Flush system: TORNADO FLUSH

Water Use: 4.5L / 3L

Rough-in: H=220 mm

Bowl Shape: D-Shape

Water Pressure: 0.05MPa~0.75MPa Size: 380Wx540Dx335H mm

Seat & Cover is not included.

- D-Shape Wall Hung Closet Bowl (P-Trap) (w/o Concealed Washlet Connection) (Rough-in 220)
- Seat & Cover