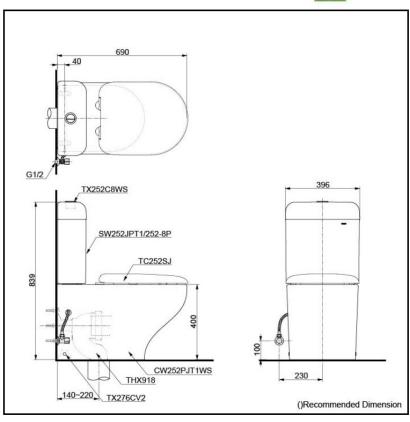

Flush system: TORNADO FLUSH

Water Use: 4.5L / 3L

Rough-in: 140~220 mm (THX918)

Bowl Shape: D-Shape

Water Pressure: 0.05MPa~0.70MPa Size: 396Wx690Dx839H mm

Seat & Cover is not included. Stop Valve & Flexible Hose is not included.