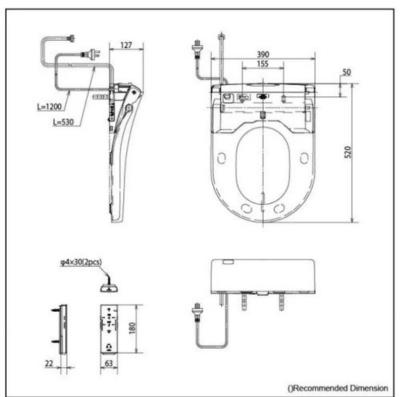

# Specifications 5 4 1

Water Pressure : 0.05MPa~0.75MPa Power Rating :220~240V , 50/60Hz ,

1275~1400W

Length of Power Cord :1.2m

Material :Plastic

Size :390W x 520D x 127H mm