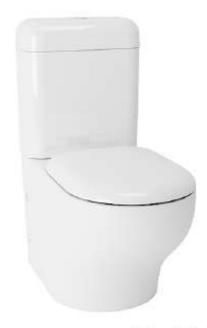

### Product Code: TOTO-86c

TOTO Hayon Back to Wall Toilet Suite with TOTO S7 Washlet Remote control No Soft Close Seat (P Trap)

- Unique sculpted design, high profile Close Coupled Toilet
- Wall-Faced Styling with concealed trapway for easy cleaning
- TORNADO FLUSH for powerful flushing effect with less amount of water
- CEFIONTECT technology: super smooth, ion barrier glaze for a clean toilet bowl
- RIMLESS DESIGN bowl ensures easy cleaning and ultimate hygiene
- Dual Flush System
- WATER SAVING

- D-Shape Close Couple Toilet w/ Fixing Bracket
- Tank & Lid w/ Tank Trim
- Slim Seat & Cover

White