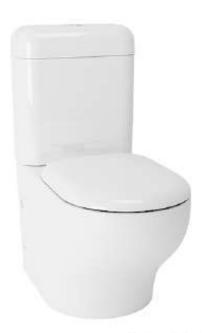

#### TOTO Hayon Back to Wall Toilet Suite w/ Soft Closing Seat P Trap

### (Peatures

- Unique sculpted design, high profile Close Coupled Toilet
- Wall-Faced Styling with concealed trapway for easy cleaning
- TORNADO FLUSH for powerful flushing effect with less amount of water
- CEFIONTECT technology: super smooth, ion barrier glaze for a clean toilet bowl
- RIMLESS DESIGN bowl ensures easy cleaning and ultimate hygiene
- Dual Flush System
- WATER SAVING

## Parts description

Seat & Cover is not included. Stop Valve & Flexible Hose is not included.

- D-Shape Close Couple Toilet w/ Fixing Bracket
- Tank & Lid w/ Tank Trim
- Slim Seat & Cover

White