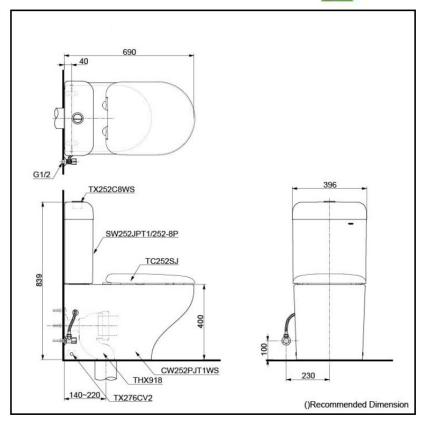

# **S**pecifications

Flush system: TORNADO FLUSH

Water Use: 4.5L / 3L

Rough-in: 140~220 mm (THX918)

Bowl Shape: D-Shape

Water Pressure: 0.05MPa~0.70MPa Size: 396Wx690Dx839H mm