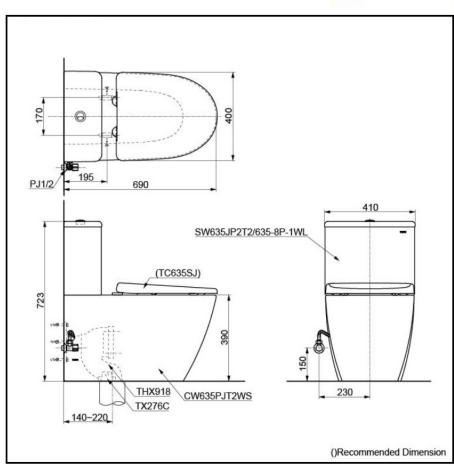

## Specifications

Flush system: Wash Down Water Use: 4.5L / 3L

Rough-in: 140~220 mm (THX918)

Bowl Shape: Elongated

Water Pressure: 0.05MPa~0.75MPa Size: 410Wx690Dx723H mm