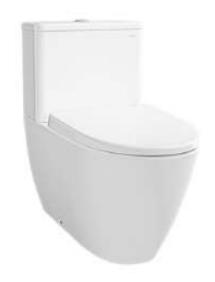

#### Product Code: TOTO-85

#### TOTO Square Back to Wall Toilet Suite w/ Soft Closing Seat P Trap





### (2) eatures

- Stylish design, high profile Close Coupled Toilet
- Dual Flush System
- Wall-Faced Styling with concealed trapway for easy cleaning
- WATER SAVING

## Specifications

Flush system: Wash Down Water Use: 4.5L / 3L

Rough-in: 140~220 mm (THX918)

Bowl Shape: Elongated

Water Pressure: 0.05MPa~0.75MPa Size: 410Wx690Dx723H mm

# Parts description

Seat & Cover is not included. Stop Valve & Flexible Hose is not included.

- Elongated Close Coupled Toilet w/ Fixing Bracket
- Tank & Lid w/ Tank Trim
- Soft Close Seat & Cover (Urea Resin)



White

#### Certifications







**NCS** 

1300 898 889

www.acsbathrooms.com.au