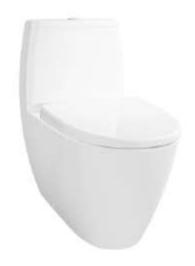

### TOTO Round Back to Wall Toilet Suite w/ Soft Closing Seat P Trap

# **B**eatures

- Stylish design, high profile Close Coupled Toilet
- Dual Flush System
- Wall-Faced Styling with concealed trapway for easy cleaning
- WATER SAVING

# **S**pecifications

Flush system: Wash Down Water Use: 4.5L / 3L

Rough-in: 140~220 mm (THX918)

Bowl Shape: Elongated

Water Pressure: 0.05MPa~0.75MPa Size: 400Wx690Dx723H mm

# Parts description

Seat & Cover is not included. Stop Valve & Flexible Hose is not included.

- Elongated Close Coupled Toilet w/ Fixing Bracket
- Tank & Lid w/ Tank Trim
- Soft Close Seat & Cover

White