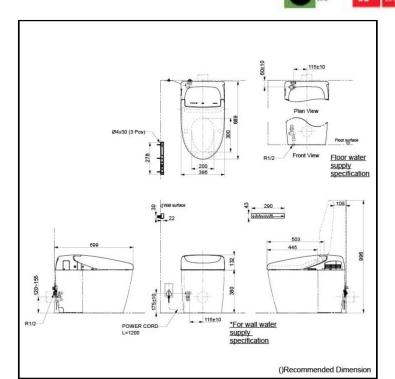

# Specifications

| Flush system:            | TORNADO FLUSH                                                                    |
|--------------------------|----------------------------------------------------------------------------------|
| Water Use:               | 4.5L / 3.0L                                                                      |
| Rough-in:                | 120~155 mm                                                                       |
| Bowl Shape:              | Elongated                                                                        |
| Water Pressure:          | 0.05MPa~0.75MPa                                                                  |
| Power Rating:            | 220~240V, 50/60Hz,<br>820~839W                                                   |
| Length of Power<br>Cord: | 1.2 m                                                                            |
| Material:                | Bowl -Vitreous China<br>Seat & Cover -Plastic<br>Remote Controller<br>-Aluminium |
| Size:                    | 386Wx689Dx512H mm                                                                |
|                          |                                                                                  |