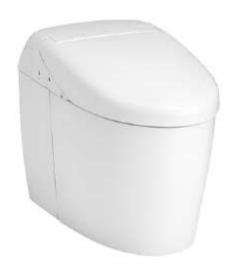

### Product Code: TOTO-78a

TOTO Neorest RH & Floor Flange (S-Trap)

## eatures

- Luxury, elegant and seamless design
- Hybrid Ecology System
- TORNADO FLUSH for power flushing effect with less amount of water
- CEFIONTECT technology: super smooth ion barrier glazing for a clean toilet bowl
- New RIMLESS DESIGN bowl ensures easy cleaning and ultimate hygiene
- AIR-IN WONDERWAVE uses air rich water droplets to produce comfortable cleaning sensation
- Maximized comfort function with new wide front and pulsating cleansing
- Fully equipped with comfortable rear, front
- and oscillating cleansing Build-in with Motion Sensor Microwave technology
- HEATED SEAT with temperature control
- PREMIST, a fine spray of mist making it difficult for dirt to adhere
- EWATER+ keeps toilet bowl and nozzle clean by preventing bacteria with sanitizing
- Auto powerful DEODORIZER activates after every usage Adjustable WARM AIR DRYING

# Specifications 5 4 1

Flush system: TORNADO FLUSH

Water Use: 4.5L / 3L 305 mm Rough-in: Bowl Shape: Elongated

Water Pressure: 0.05MPa~0.75MPa 220~240V, 50/60Hz, 820~839W Power Rating:

Length of Power 1.2 m

Cord:

Material: Bowl -Vitreous China

Seat & Cover -Plastic Remote Controller

386Wx689Dx512H mm

## arts description

- Water Closet Bowl (S-Trap) (Rough-in 305)
- WASHLET unit
- T53P100VR Floor Flange

White (#NW1)