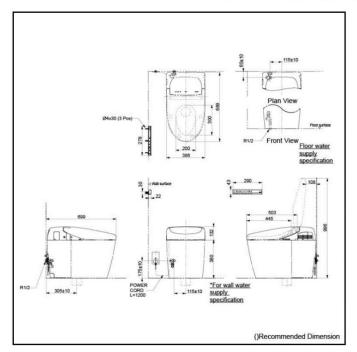

# Specifications 5 4 1

Flush system: TORNADO FLUSH

Water Use: 4.5L / 3L 305 mm Rough-in: Bowl Shape: Elongated

Water Pressure: 0.05MPa~0.75MPa 220~240V, 50/60Hz, 820~839W Power Rating:

Length of Power 1.2 m

Cord:

Material: Bowl -Vitreous China

Seat & Cover -Plastic Remote Controller

386Wx689Dx512H mm

## arts description

- Water Closet Bowl (S-Trap) (Rough-in 305)
- WASHLET unit
- T53P100VR Floor Flange

White (#NW1)