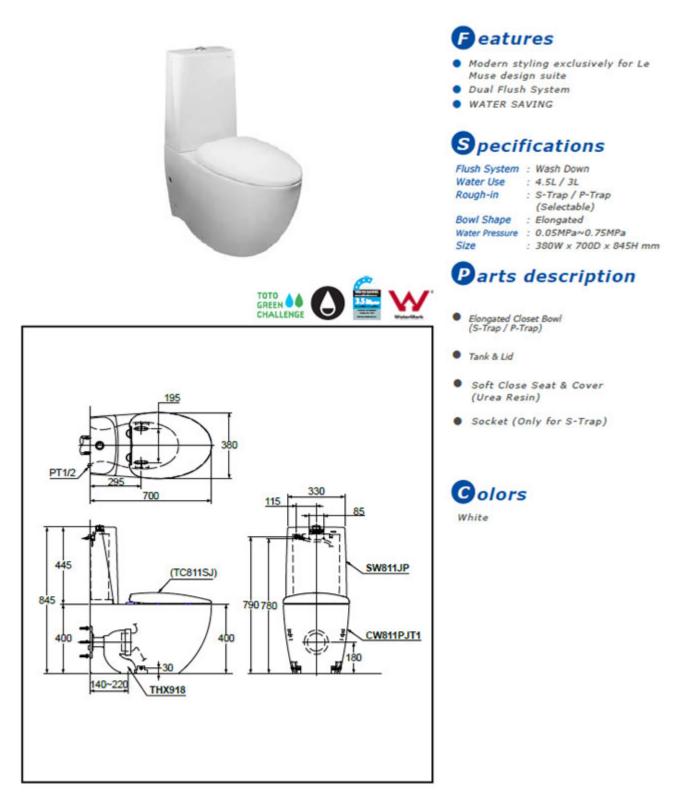

## Product Code: TOTO-08

## Le Muse Back to Wall Toilet Suite w/ Soft Closing Seat & Floor Flange

As part of ACS commitment to quality products. Information provided in this data sheet is representative of the actual productt aavailable at the time of printing. Due to our commitment to continuous product design and development, the designs and specifications depicted are subject to Acnage withoutt notice. Please confirm all particulars with your. ACS sales consultant prior to purchase. Each product is covered by a limited warranty. Please see our website for full terms and conditions. This drawing remains the property of ACS and should not be copied or distributed without ACS consent. © 2010 AII Dimensions are approximate in mm and are not to scale.