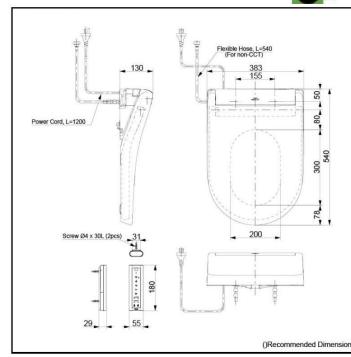

## **S**pecifications

| Bowl Shape:              | D-Shape                         |
|--------------------------|---------------------------------|
| Water Pressure:          | 0.07Mpa~0.75Mpa                 |
| Power Rating:            | 220~240V , 50/60Hz,<br>843~853W |
| Length of Power<br>Cord: | 1.2 m                           |
| Material:                | Plastic                         |
| Size:                    | 383W x 540D x 130H mm           |
|                          |                                 |