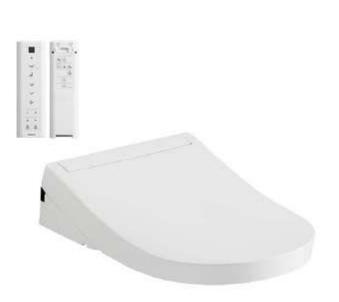

# Product Code: TOTO-06a TOTO S5 Washlet (D-Shape) with Remote control

eatures

- EWATER+ spreads out and keeps the nozzle clean by preventing bacteria with sanitizing effect
- PREMIST water is sprayed inside the toilet bowl to make it difficult for dirt to adhere
- Maximized comfort function with pulsating cleansing
- Fully equipped with comfortable rear, front and oscillating cleansing functions
- HEATED SEAT with temperature control
- Auto powerful DEODORIZER activates after every usage

### Parts description

- WASHLET D-Shape
- Golors

White #NW1