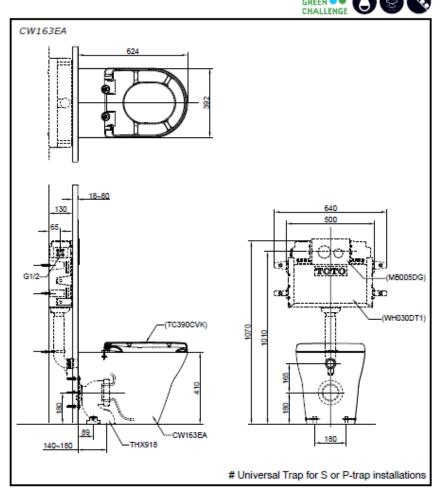

### **S**pecifications

Flush System : Tornado (Wash Down)

Water Use : 4.5L / 3L Rough-in : 140 ~ 180 mm Bowl Shape : D-Shape

Water Pressure : 0.05Mpa~0.75Mpa Size : 410W x 624D x 392H mm

## Parts description

Fittings are included. Seat & Cover are not included

 D-Shape Wall Faced Closet Bowl (P/S-Trap) (Rough-in 140 ~ 180)