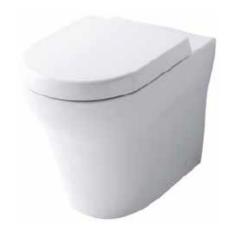

# Product Code: TOTO-03a Urbanique Wall Faced Toilet & Soft closing seat

#### **@**eatures

- Tornado Flushing System
- CeFiONtect technology: super smooth, ion barrier glazing for a clean toilet bowl
- Dual flush system
- Water Saving
- Softclose Seat & Cover

## Parts description

Fittings are included. Seat & Cover are not included

 D-Shape Wall Faced Closet Bowl (P/S-Trap) (Rough-in 140 ~ 180)