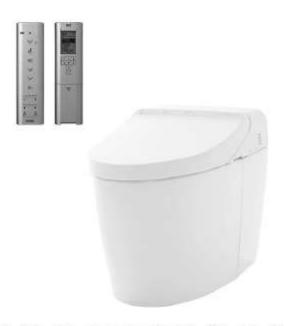

#### TOTO Neorest DH Pan (Tornado), DH Washlet & (P Trap)

NEOREST DH Luxurious Smart Toilet

### (a) eatures

- Luxury, elegant and seamless design
- Hybrid Ecology System
- TORNADO FLUSH for power flushing effect with less amount of water
- CEFIONTECT technology: super smooth ion barrier glazing for a clean toilet bowl
- New RIMLESS DESIGN bowl ensures easy deaning and ultimate hygiene
- Maximized comfort function with pulsating cleansing
- Fully equipped with comfortable rear, front and oscillating cleansing
- HEATED SEAT with temperature control
- PREMIST, a fine spray of mist making it difficult for dirt to adhere
- EWATER+ keeps nozzle clean by preventing bacteria with sanitizing effect
- Auto powerful DEODORIZER activates after every usage
- Adjustable WARM AIR DRYING

### Parts description

- NEOREST ARDH PAN
- NEOREST DH WASHLET unit
- NEOREST P-Trap Connector (Roughin 120~155)