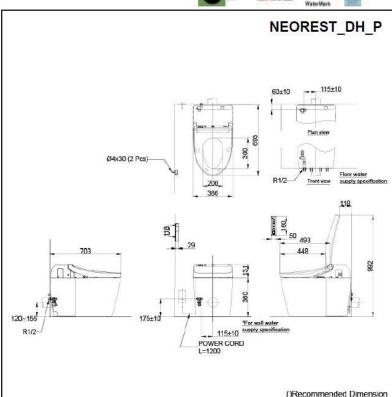

# Specifications 5 4 1

Flush system: TORNADO FLUSH
Water Use: 4.5L / 3.0L
Rough-in: 305mm or 140-180mm
Bowl Shape: Blongated

Water Pressure: 0.05MPa~0.75MPa Power Rating: 220~240V, 50/60Hz, 820~839W

Length of Power 1.2 m Cord:

faterial: Bowl -Vitreous China Seat & Cover -Plastic

Remote Controller
-Aluminium

Size: 386Wx693Dx511H mm