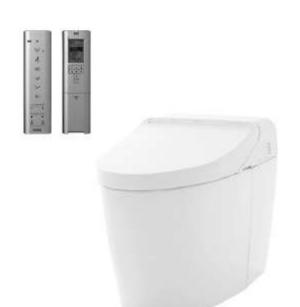

## Product Code: TOTO-02b

TOTO Neorest DH Pan (Tornado), DH Washlet & (S Trap)

NEOREST DH Luxurious Smart Toilet

## ( eatures

- Luxury, elegant and seamless design
- Hybrid Ecology System
- TORNADO FLUSH for power flushing effect with less amount of water
- CEFIONTECT technology: super smooth ion barrier glazing for a clean toilet bowl
- New RIMLESS DESIGN bowl ensures easy cleaning and ultimate hygiene
- Maximized comfort function with pulsating cleansing
- Fully equipped with comfortable rear, front and oscillating cleansing
- HEATED SEAT with temperature control
- PREMIST, a fine spray of mist making it difficult for dirt to adhere
- EWATER+ keeps nozzle clean by preventing bacteria with sanitizing effect
- Auto powerful DEODORIZER activates
  after every usage
- Adjustable WARM AIR DRYING

## Parts description

386Wx693Dx511H mm

- . NEOREST ARDH PAN
- NEOREST DH WASHLET unit

ACS

1300 898 889

www.acsbathrooms.com.au

As part of ACS commitment to quality products. Information provided in this data sheet is representative of the actual productt available at the time of printing. Due to our commitment to continuous product design and development, the designs and specifications depiched are subject to change without notice. Please confirm all particulars with your ACS sales consultant prior to purchase. Each product is covered by a limited warranty. Please see our website for full terms and conditions. This drawing remains the property of ACS and should not be copied or distributed without ACS consent. € 2010 AII Dimensions are approximate in mm and are not to scale.