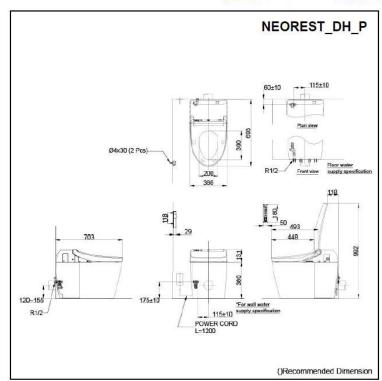

## Specifications

| Flush system:            | TORNADO FLUSH                                                                    |
|--------------------------|----------------------------------------------------------------------------------|
| Water Use:               | 4.5L / 3.0L                                                                      |
| Rough-in:                | 305mm or 140-180mm                                                               |
| Bowl Shape:              | Elongated                                                                        |
| Water Pressure:          | 0.05MPa~0.75MPa                                                                  |
| Power Rating:            | 220~240V, 50/60Hz,<br>820~839W                                                   |
| Length of Power<br>Cord: | 1.2 m                                                                            |
| Material:                | Bowl -Vitreous China<br>Seat & Cover -Plastic<br>Remote Controller<br>-Aluminium |

Size:

## Parts description

386Wx693Dx511H mm

- . NEOREST ARDH PAN
- NEOREST DH WASHLET unit

ACS

1300 898 889

www.acsbathrooms.com.au

As part of ACS commitment to quality products. Information provided in this data sheet is representative of the actual productt available at the time of printing. Due to our commitment to continuous product design and development, the designs and specifications depiched are subject to change without notice. Please confirm all particulars with your ACS sales consultant prior to purchase. Each product is covered by a limited warranty. Please see our website for full terms and conditions. This drawing remains the property of ACS and should not be copied or distributed without ACS consent. € 2010 AII Dimensions are approximate in mm and are not to scale.