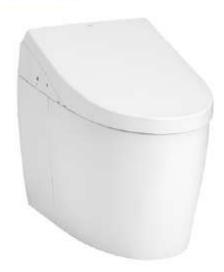

## Product Code: TOTO-02a TOTO Neorest AH Pan (Tornado), AH Washlet & (P Trap)

## eatures

- Luxury, elegant and seamless design
- Hybrid Ecology System
- TORNADO FLUSH for power flushing effect with less amount of water
- CEFIONTECT technology: super smooth ion barrier glazing for a clean toilet bowl
- New RIMLESS DESIGN bowl ensures easy cleaning and ultimate hygiene
- AIR-IN WONDERWAVE uses air rich water droplets to produce comfortable cleaning sensation
- Maximized comfort function with new wide front and pulsating cleansing
- Fully equipped with comfortable rear, front and oscillating cleansing
- Build-in with Motion Sensor Microwave technology
- HEATED SEAT with temperature control
- PREMIST, a fine spray of mist making it difficult for dirt to adhere
- EWATER+ keeps toilet bowl and nozzle clean by preventing bacteria with sanitizing effect
- Auto powerful DEODORIZER activates after every usage
  - Adjustable WARM AIR DRYING EWATER+, highly effective sanitizer created by electrolyzed chloride ion in tap water. After use, it returns back to original state, environmental friendly