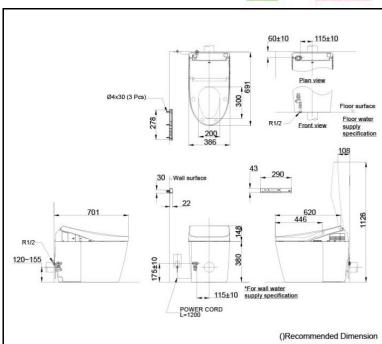

## Specifications 5 4 1

Flush system: TORNADO FLUSH

4.5L / 3.0L Water Use: Rough-in: 120~155 mm Bowl Shape: Elongated

Water Pressure: 0.05MPa~0.75MPa 220~240V, 50/80Hz, Power Rating:

820~839W

Length of Power 1.2 m

Cord: Material:

Bowl -Vitreous China

Seat & Cover -Plastic Remote Controller -Aluminium

386Wx691Dx528H mm