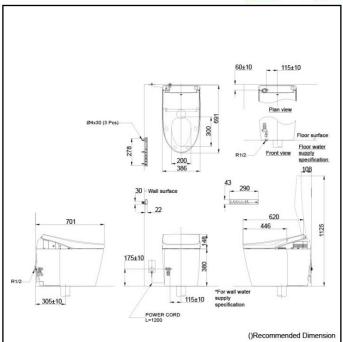

# **Specifications**

Flush system: TORNADO FLUSH

 Water Use:
 4.5L / 3L

 Rough-in:
 305 mm

 Bowl Shape:
 Elongated

Water Pressure: 0.05MPa~0.75MPa
Power Rating: 220~240V, 50/80Hz, 820~839W

Length of Power 1.2 m

Cord:

Material: Bowl -Vitreous China

Seat & Cover -Plastic Remote Controller -Aluminium

Size: 386Wx691Dx528H mm