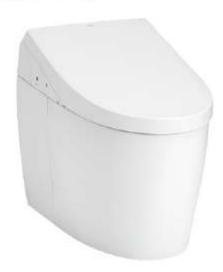

### TOTO Neorest AH Pan (Tornado), AH Washlet & Floor Flange (S-Trap)

## Parts description

- Water Closet Bowl (S-Trap) (Rough-in 305)
- WASHLET unit
- Floor Flange

White (#NW1)