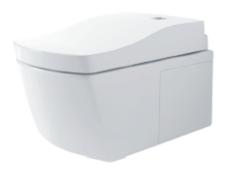

#### Neorest LE II (Tornado Flushing (4.5L/3L) (P-Trap) With Gold Buttons

## eatures

- Integrated appearance of luxury, stylish, elegant
- Tornado Flushing for powerful flushing effect with less amount of water
- Integral Washlet features front and rear warm water washing
- \_ewater<sup>+</sup> spreads out and keeps clean toilet bowl and nozzle by preventing bacteria with sanitizing effect
- Automatic operation : Lid opens, closes and toilet flushes when sensor is activated
- Auto soft light function usable for night time usage.

# pecifications

: Tornado Flush System

Water Use : 4.5/3L

Rough-in : H = 220mm

Power Rating : AC 220 ~ 240V : 50/60Hz

Length of Power Cord

: 1.0m

Size : 424W x 679D x 460H mm