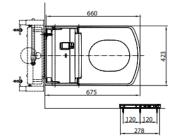

# pecifications

: Tornado Flush System

Water Use : 4.5/3L

Rough-in : H = 220mm

Power Rating : AC 220 ~ 240V : 50/60Hz

Length of Power Cord

: 1.0m

Size : 424W x 679D x 460H mm