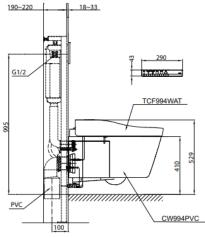

# pecifications

: Tornado Flush System

Water Use : 4.5/3L

Rough-in : H = 220mm

Power Rating : AC 220 ~ 240V : 50/60Hz

Length of Power Cord

: 1.0m

Size : 424W x 679D x 460H mm

## Parts Description

- Water Closet Bowl
- Washlet Unit
- Concealed Cistern w/Frame
- Flush Panel

White

1300 898 889

www.acsbathrooms.com.au