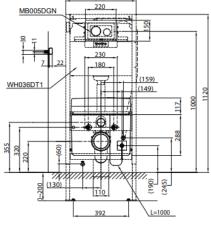

# pecifications

: Tornado Flush System

Water Use : 4.5/3L

Rough-in : H = 220mm

Power Rating : AC 220 ~ 240V : 50/60Hz

Length of Power Cord

: 1.0m

Size : 424W x 679D x 460H mm

## Parts Description

- Water Closet Bowl
- Washlet Unit
- Concealed Cistern w/Frame
- Flush Panel

White

1300 898 889

www.acsbathrooms.com.au