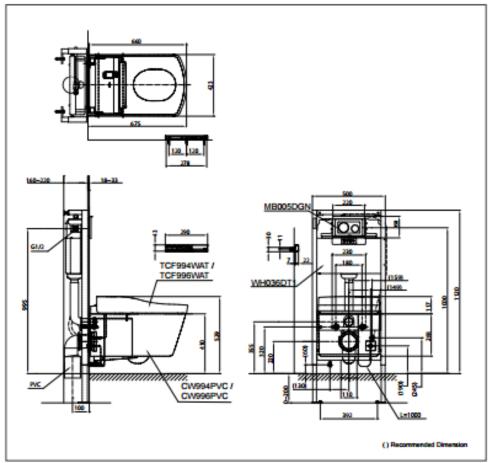

Specifications: Flush System :Tornado Water Use :4.5/3L Rough-in :H = 220mm Water Pressure :0.05Mpa ~ 0.75Mpa Power Rating :AC220 ~ 240V : 50/60 Hz Length of Power Cord :1.0m Size :424W x 679D x 460Hmm Color :White