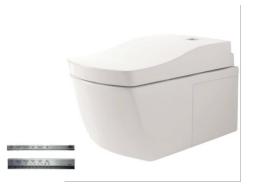

## Wall Hung Pan Neorest LE I

## **Features:**

- Integrated appearance of luxury, stylish, elegant

- Tornado Flushing for powerful flushing effect with less amount of water

- Integral Washlet features front and rear warm water washing

- Ewater+ spreads out and keeps clean toilet bowl and nozzle

by preventing bacteria with sanitizing effect

- Automatic operation : Lid opens, closes and toilet flushes when sensor is activated

-Auto soft light function usable for night time usage.

Specifications: Flush System :Tornado Water Use :4.5/3L Rough-in :H = 220mm Water Pressure :0.05Mpa ~ 0.75Mpa Power Rating :AC220 ~ 240V : 50/60 Hz Length of Power Cord :1.0m Size :424W x 679D x 460Hmm Color :White