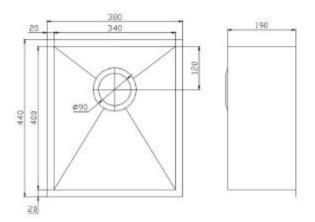

SINGLE STAINLESS STEEL SINK

**SUMO-03** 

Chatswood Unit 36/28 Barcoo Street Chatswood NSW 2067 T 02 9882 2044

163 Edgecliff Road

Woollahra NSW 2025 T 02 9386 9809

MELBOURNE Richmond 229 Swan Street Richmond VIC 3121 T 03 9428 9996

- •Code: SUMO-03
- •380L X 440W X 190D MM
- Superior Quality 18/10 Stainless Steel
- Drop In or Under Mount
- Brushed Finish
- Square or Radius internal Detail
- Waste Kit Included
- Australian Standard (SAI)
- •AS/NZS 3718:2003