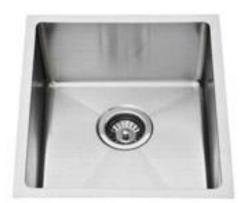

SINGLE STAINLESS STEEL SINK

**SUMO-03** 

Chatswood Unit 36/28 Barcoo Street Chatswood NSW 2067 T 02 9882 2044

163 Edgecliff Road

Woollahra NSW 2025 T 02 9386 9809

MELBOURNE Richmond 229 Swan Street Richmond VIC 3121 T 03 9428 9996

- •Code: SUMO-03
- •380L X 440W X 190D MM
- Superior Quality 18/10 Stainless Steel
- Drop In or Under Mount
- Brushed Finish
- Square or Radius internal Detail
- Waste Kit Included
- Australian Standard (SAI)
- •AS/NZS 3718:2003