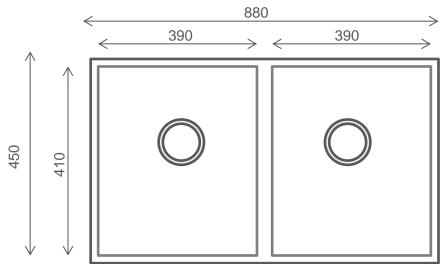

- •Code: SUMO-01
- •880L X 450W X 200D MM
- Superior Quality 18/10 Stainless Steel
- Drop In or Under Mount
- Brushed Finish
- Square or Radius internal Detail
- Waste Kit Included
- Australian Standard (SAI)
- •AS/NZS 3718:2003