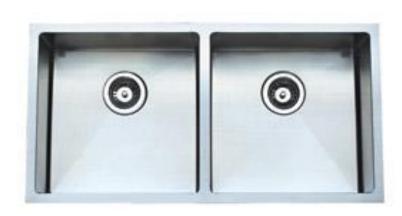

STAINLESS STEEL SINK

**SUMO-01 DOUBLE SINK** 

SYDNEY Woollahra 163 Edgecliff Road Woollahra NSW 2025 T 02 9386 9809

Chatswood Unit 36/28 Barcoo Street Chatswood NSW 2067 T 02 9882 2044

> **MELBOURNE** Richmond 229 Swan Street Richmond VIC 3121 T 03 9428 9996

- •Code: SUMO-01
- •880L X 450W X 200D MM
- Superior Quality 18/10 Stainless Steel
- Drop In or Under Mount
- Brushed Finish
- Square or Radius internal Detail
- Waste Kit Included
- Australian Standard (SAI)
- •AS/NZS 3718:2003