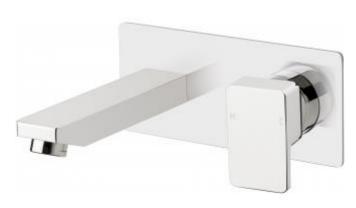

- · Code: SUB-17
- Superior Quality Australian Made
- · Available in 160mm & 210mm Outlets
- Available in Left & Right Hand
- 6 Star WELS Rating
- Various Finishes
- 15 Year Warranty