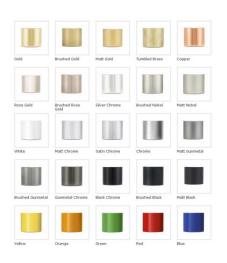

- · Code: SUB-17
- Superior Quality Australian Made
- · Available in 160mm & 210mm Outlets
- Available in Left & Right Hand
- 6 Star WELS Rating
- Various Finishes
- 15 Year Warranty