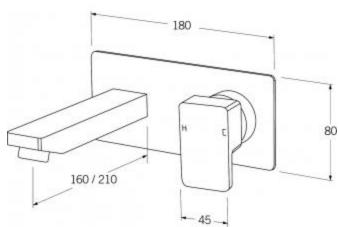

- · Code: SUB-17
- Superior Quality Australian Made
- · Available in 160mm & 210mm Outlets
- Available in Left & Right Hand
- 6 Star WELS Rating
- Various Finishes
- 15 Year Warranty