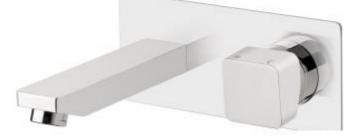

Suba by Sussex

SUSSEX TAPS I AUSTRALIAN MADE. WORLD CLASS.

- Code: SUB-08
- •Superior Quality Australian Made
- Available in 160mm & 210mm
- Available in Left, Right Hand & Vertical
- 6 Star WELS Rating
- Various Finishes
- •15 Year Warranty