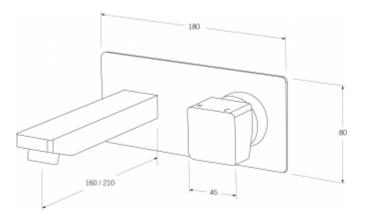

Suba by Sussex

SUSSEX TAPS I AUSTRALIAN MADE. WORLD CLASS.

- Code: SUB-08
- •Superior Quality Australian Made
- Available in 160mm & 210mm
- Available in Left, Right Hand & Vertical
- 6 Star WELS Rating
- Various Finishes
- •15 Year Warranty