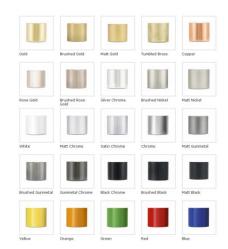

Suba by Sussex

SUSSEX TAPS I AUSTRALIAN MADE. WORLD CLASS.

- Code: SUB-08
- •Superior Quality Australian Made
- Available in 160mm & 210mm
- Available in Left, Right Hand & Vertical
- 6 Star WELS Rating
- Various Finishes
- •15 Year Warranty