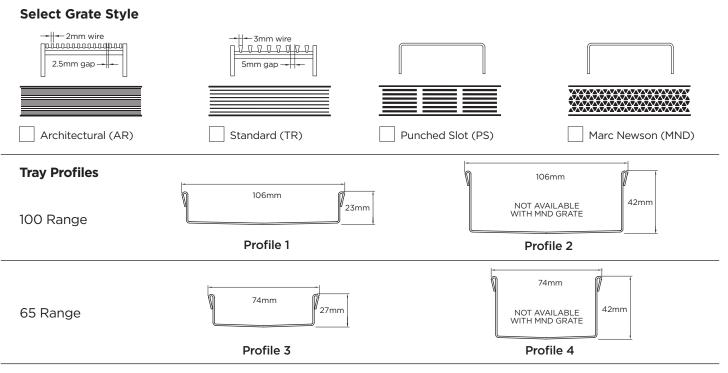

## Specify Size, Outlet and Profile Required

| Drain 1      | Profile Required   1 2 3 4   Outlet Size   38mm 44mm 51mm   63mm 76mm 89mm | Drain 2                                                                                                                                                                                                                                                                                                                                                                                                                                                                                                                                                                          | Profile Required   1 2 3 4   Outlet Size   38mm 44mm 51mm   63mm 76mm 89mm |
|--------------|----------------------------------------------------------------------------|----------------------------------------------------------------------------------------------------------------------------------------------------------------------------------------------------------------------------------------------------------------------------------------------------------------------------------------------------------------------------------------------------------------------------------------------------------------------------------------------------------------------------------------------------------------------------------|----------------------------------------------------------------------------|
| Drain 3      | Profile Required   1 2 3 4   Outlet Size   38mm 44mm 51mm   63mm 76mm 89mm | Please Note<br>See AS3500 standard & local regulator for specific outlet/drain requirements.<br>Outlet Size must be smaller than selected Range.<br>Marc Newson (MND) grate style not available with Profiles 2 or 4.<br>Stainless Steel Grade is 316 unless specified.<br>Fast 3 day dispatch is for single outlet drains, no longer than 3000mm.<br>Fast 5 day dispatch for drains with multiple outlets or over 3000mm.<br>Made-to-Length (MTL) minimum charge of 800mm.<br>Orders received after 11am are processed as next working day.<br>+/- 2mm tolerance on dimensions. |                                                                            |
| Full Name    |                                                                            | Email Address                                                                                                                                                                                                                                                                                                                                                                                                                                                                                                                                                                    |                                                                            |
| Company Name |                                                                            | Order Number S                                                                                                                                                                                                                                                                                                                                                                                                                                                                                                                                                                   | Stormtech Quote Number                                                     |