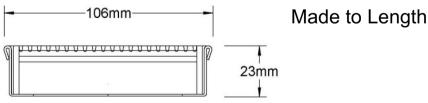

## STA-03b

Outlet suits pipe: DN40/DN50

It is manufactured from 316 marine grade stainless steel.

As part of ACS commitment to quality products. Information provided in this data sheet is representative of the actual product available at the time of printing. Due to our commitment to continuous product design and development, the designs and specifications depicted are subject to change without notice. Please confirm all particulars with your ACS sales consultant prior to purchase. Each product is covered by a limited warranty. Please see our website for full terms and conditions. This drawing remains the property of ACS and should not be copied or distributed without ACS consent. © 2010 All Dimensions are approximate in mm and are not to scale.