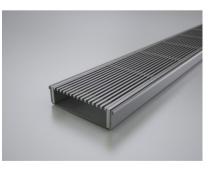

STA-03a

Made to Length

## STA-03b

Outlet suits pipe: DN40/DN50

It is manufactured from 316 marine grade stainless steel.

As part of ACS commitment to quality products. Information provided in this data sheet is representative of the actual product available at the time of printing. Due to our commitment to continuous product design and development, the designs and specifications depicted are subject to change without notice. Please confirm all particulars with your ACS sales consultant prior to purchase. Each product is covered by a limited warranty. Please see our website for full terms and conditions. This drawing remains the property of ACS and should not be copied or distributed without ACS consent. © 2010 All Dimensions are approximate in mm and are not to scale.

The STA is our premium architectural grate featuring a 2mm/2.5mm gap.