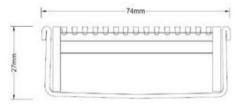

STA-03a

Made to Length

The STA is our premium architectural grate featuring a 2mm/2.5mm gap.