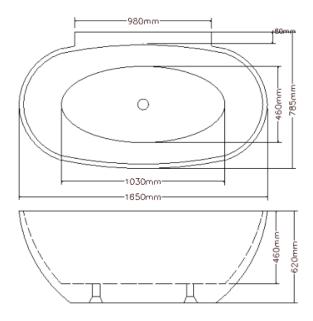

## **Erika Freestanding Bath**

- · Code: ST-26
- 8mm Thick Acrylic reinforced with fibreglass
- 10yr Warranty
- •Finish
- Gloss
- Matt
- Non Slip
- · Adjustable galvanised metal legs for levelling
- 1mtr 40mm Flexible waste hose for easy installation
- Galvanised supporting under carriage
- Net Weight 65Kgs
- Crated size L+100, W+100, H+250mm
- Gross Weight 85kgs