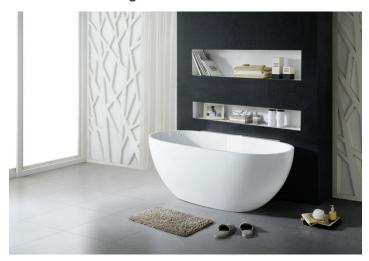

## **Erika Freestanding Bath**

- · Code: ST-26
- 8mm Thick Acrylic reinforced with fibreglass
- 10yr Warranty
- •Finish
- Gloss
- Matt
- Non Slip
- · Adjustable galvanised metal legs for levelling
- 1mtr 40mm Flexible waste hose for easy installation
- Galvanised supporting under carriage
- Net Weight 65Kgs
- Crated size L+100, W+100, H+250mm
- Gross Weight 85kgs

Our Beautiful
Acrylic Bath
Series are
constructed of
8mm thick are
smooth and silky
to the touch.