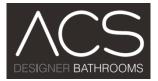

**Adora Freestanding Bath** 

- Code: ST-23C
- 8mm Thick Acrylic reinforced with fibreglass
- Finish
- Gloss
- Matt
- Non Slip
- · Adjustable galvanised metal legs for levelling
- 1mtr 40mm Flexible waste hose for easy installation
- · Galvanised supporting under carriage
- Net Weight 65Kgs
- Crated size L+100, W+100, H+250mm
- Gross Weight 85kgs

**Acrylic Bath** Series are constructed of 8mm thick are smooth and silky to the touch.