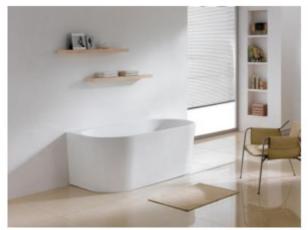

**Adora Freestanding Bath** 

- Code: ST-23C
- 8mm Thick Acrylic reinforced with fibreglass
- Finish
- Gloss
- Matt
- Non Slip
- · Adjustable galvanised metal legs for levelling
- 1mtr 40mm Flexible waste hose for easy installation
- · Galvanised supporting under carriage
- Net Weight 65Kgs
- Crated size L+100, W+100, H+250mm
- Gross Weight 85kgs