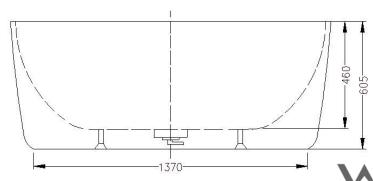

## **Adora Freestanding Bath**

- · Code: ST-23B
- 8mm Thick Acrylic reinforced with fibreglass
- Finish
- Gloss
- Matt
- Non Slip
- · Adjustable galvanised metal legs for levelling
- 1mtr 40mm Flexible waste hose for easy installation
- · Galvanised supporting under carriage
- Net Weight 65Kgs
- Crated size L+100, W+100, H+250mm
- Gross Weight 85kgs