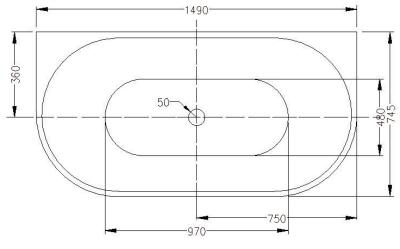

## **Adora Freestanding Bath**

- · Code: ST-23B
- 8mm Thick Acrylic reinforced with fibreglass
- Finish
- Gloss
- Matt
- Non Slip
- · Adjustable galvanised metal legs for levelling
- 1mtr 40mm Flexible waste hose for easy installation
- · Galvanised supporting under carriage
- Net Weight 65Kgs
- Crated size L+100, W+100, H+250mm
- Gross Weight 85kgs