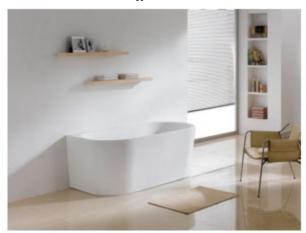

## **Adora Freestanding Bath**

- · Code: ST-23B
- 8mm Thick Acrylic reinforced with fibreglass
- Finish
- Gloss
- Matt
- Non Slip
- · Adjustable galvanised metal legs for levelling
- 1mtr 40mm Flexible waste hose for easy installation
- · Galvanised supporting under carriage
- Net Weight 65Kgs
- Crated size L+100, W+100, H+250mm
- Gross Weight 85kgs

Our Beautiful
Acrylic Bath
Series are
constructed of
8mm thick are
smooth and silky
to the touch.