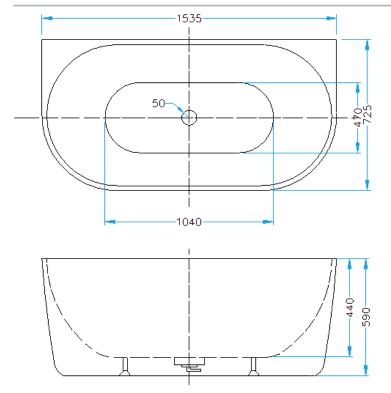

- Code: ST-23
- 8mm Thick Acrylic reinforced with fibreglass
- •10yr Warranty
- · Smooth gloss white finish
- Non Slip
- · Polished chrome popup waste kit installed
- · Adjustable galvanised metal legs for levelling
- 1mtr 40mm Flexible waste hose for easy installation
- Galvanised supporting under carriage
- Net Weight 70Kgs
- Crated size L+100, W+100, H+250mm
- Gross Weight 85kgs