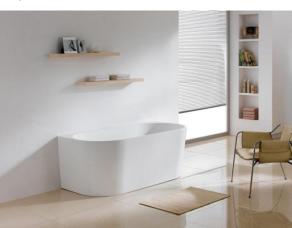

- Code: ST-23
- 8mm Thick Acrylic reinforced with fibreglass
- •10yr Warranty
- · Smooth gloss white finish
- Non Slip
- · Polished chrome popup waste kit installed
- · Adjustable galvanised metal legs for levelling
- 1mtr 40mm Flexible waste hose for easy installation
- Galvanised supporting under carriage
- Net Weight 70Kgs
- Crated size L+100, W+100, H+250mm
- Gross Weight 85kgs