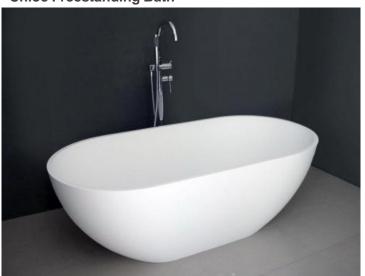

**Chloe Freestanding Bath** 

Crows Nest 113A Willoughby Road Crows Nest NSW 2065 T 02 9460 6111

> MELBOURNE Richmond 229 Swan Street Richmond VIC 3121 T 03 9428 9996

QUEENSLAND Fortitude Valley Shop 2, 826 Ann Street Fortitude Valley QLD 4006 T 07 3852 6363

- · Code: ST-19C
- · 8mm Thick Acrylic reinforced with fibreglass
- •10yr Warranty
- · Smooth gloss white finish
- Non Slip
- · Polished chrome popup waste kit installed
- · Adjustable galvanised metal legs for levelling
- 200mm 40mm Flexible waste hose for easy installation
- · Galvanised supporting under carriage
- Net Weight 65Kgs
- Crated size L+100, W+100, H+250mm
- Gross Weight 85kgs

Our Beautiful
Acrylic Bath
Series are
constructed of
8mm thick are
smooth and silky
to the touch.