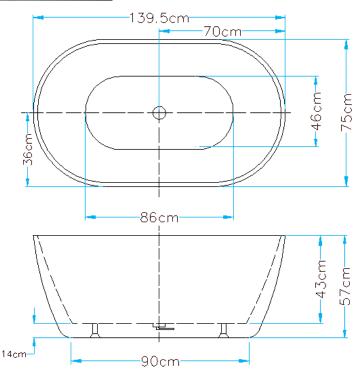

- · Code: ST-19C
- · 8mm Thick Acrylic reinforced with fibreglass
- •10yr Warranty
- · Smooth gloss white finish
- Non Slip
- · Polished chrome popup waste kit installed
- · Adjustable galvanised metal legs for levelling
- 200mm 40mm Flexible waste hose for easy installation
- · Galvanised supporting under carriage
- Net Weight 65Kgs
- Crated size L+100, W+100, H+250mm
- Gross Weight 85kgs