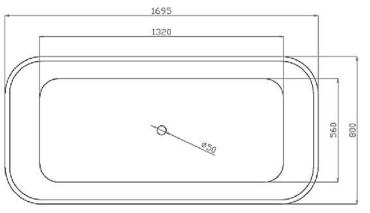

- Code: ST-18
- 8mm Thick Acrylic reinforced with fibreglass
- •10yr Warranty
- Smooth gloss white finish
- Non Slip
- Polished chrome popup waste kit installed
- Adjustable galvanised metal legs for levelling
- 1mtr 40mm Flexible waste hose for easy installation
- Galvanised supporting under carriage
- Net Weight 65Kgs
- Crated size L+100, W+100, H+250mm
- Gross Weight 85kgs