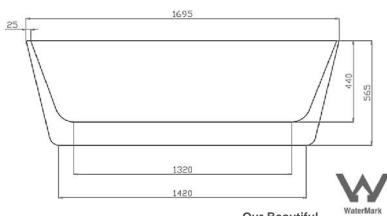

- Code: ST-18
- 8mm Thick Acrylic reinforced with fibreglass
- •10yr Warranty
- Smooth gloss white finish
- Non Slip
- Polished chrome popup waste kit installed
- Adjustable galvanised metal legs for levelling
- 1mtr 40mm Flexible waste hose for easy installation
- Galvanised supporting under carriage
- Net Weight 65Kgs
- Crated size L+100, W+100, H+250mm
- Gross Weight 85kgs

Our Beautiful
Acrylic Bath
Series are
constructed of
8mm thick are
smooth and silky
to the touch.