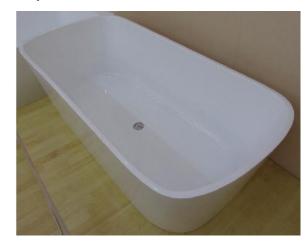

Acrylic BATH

SYDNEY
Woollahra
163 Edgecliff Road
Woollahra NSW 2025
T 02 9386 9809

Crows Nest 113a Willoughby Rd Crows Nest NSW 2065 T 02 9460 6111

MELBOURNE Richmond 229 Swan Street Richmond VIC 3121 T 03 9428 9996

- Code: ST-18
- 8mm Thick Acrylic reinforced with fibreglass
- •10yr Warranty
- Smooth gloss white finish
- Non Slip
- Polished chrome popup waste kit installed
- Adjustable galvanised metal legs for levelling
- 1mtr 40mm Flexible waste hose for easy installation
- Galvanised supporting under carriage
- Net Weight 65Kgs
- Crated size L+100, W+100, H+250mm
- Gross Weight 85kgs

Our Beautiful
Acrylic Bath
Series are
constructed of
8mm thick are
smooth and silky
to the touch.