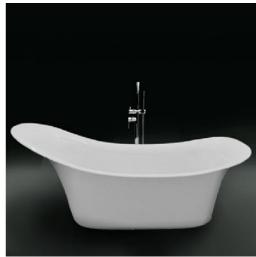

- Code: ST-17
- 8mm Thick Acrylic reinforced with fibreglass
- •10yr Warranty
- Smooth gloss white finish
- Non Slip
- Polished chrome popup waste kit installed
- Adjustable galvanised metal legs for levelling
- 1mtr 40mm Flexible waste hose for easy installation
- Galvanised supporting under carriage
- Net Weight 65Kgs
- Crated size L+100, W+100, H+250mm
- Gross Weight 85kgs

Our Beautiful
Acrylic Bath
Series are
constructed of
8mm thick are
smooth and silky
to the touch.

WaterMark