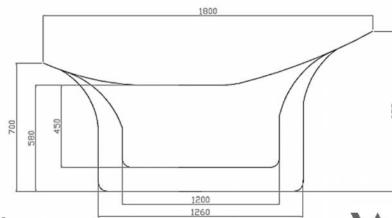

- Code: ST-17
- 8mm Thick Acrylic reinforced with fibreglass
- •10yr Warranty
- Smooth gloss white finish
- Non Slip
- Polished chrome popup waste kit installed
- Adjustable galvanised metal legs for levelling
- 1mtr 40mm Flexible waste hose for easy installation
- Galvanised supporting under carriage
- Net Weight 65Kgs
- Crated size L+100, W+100, H+250mm
- Gross Weight 85kgs