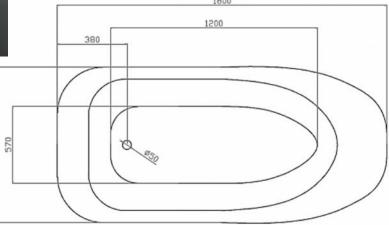

- Code: ST-17
- 8mm Thick Acrylic reinforced with fibreglass
- •10yr Warranty
- Smooth gloss white finish
- Non Slip
- Polished chrome popup waste kit installed
- Adjustable galvanised metal legs for levelling
- 1mtr 40mm Flexible waste hose for easy installation
- Galvanised supporting under carriage
- Net Weight 65Kgs
- Crated size L+100, W+100, H+250mm
- Gross Weight 85kgs