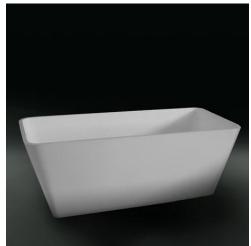

Our Beautiful
Acrylic Bath
Series are
constructed of
8mm thick are
smooth and silky
to the touch.

Australian

Standard