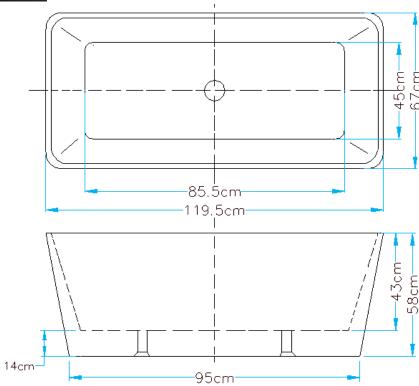

QUEENSLAND Fortitude Valley Shop 2, 826 Ann Street Fortitude Valley QLD 4006 T 07 3852 6363

- Code: ST15E
- · 8mm Thick Acrylic reinforced with fibreglass
- 10yr Warranty
- · Smooth gloss white finish
- · Non Slip
- · Polished chrome popup waste kit installed
- · Adjustable galvanised metal legs for levelling
- 1mtr 40mm Flexible waste hose for easy installation
- · Galvanised supporting under carriage
- Net Weight 50Kgs
- Crated size L+100, W+100, H+250mm
- Gross Weight 70kgs