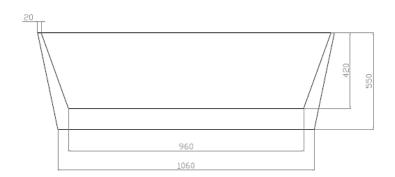

**Acrylic BATH** 

Crows Nest 113a Willoughby Rd Crows Nest NSW 2065 T 02 9460 6111

MELBOURNE Richmond 229 Swan Street Richmond VIC 3121 T 03 9428 9996

- Code: ST-15D
- 8mm Thick Acrylic reinforced with fibreglass
- •10yr Warranty
- · Smooth gloss white finish
- Non Slip
- · Polished chrome popup waste kit installed
- · Adjustable galvanised metal legs for levelling
- 1mtr 40mm Flexible waste hose for easy installation
- · Galvanised supporting under carriage
- Net Weight 50Kgs
- Crated size L+100, W+100, H+250mm
- Gross Weight 70kgs