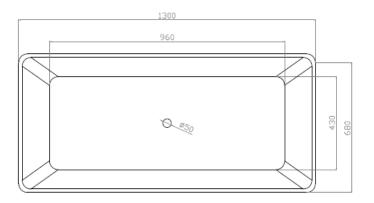

**Acrylic BATH** 

Crows Nest 113a Willoughby Rd Crows Nest NSW 2065 T 02 9460 6111

MELBOURNE Richmond 229 Swan Street Richmond VIC 3121 T 03 9428 9996

- Code: ST-15D
- 8mm Thick Acrylic reinforced with fibreglass
- •10yr Warranty
- · Smooth gloss white finish
- Non Slip
- · Polished chrome popup waste kit installed
- · Adjustable galvanised metal legs for levelling
- 1mtr 40mm Flexible waste hose for easy installation
- · Galvanised supporting under carriage
- Net Weight 50Kgs
- Crated size L+100, W+100, H+250mm
- Gross Weight 70kgs