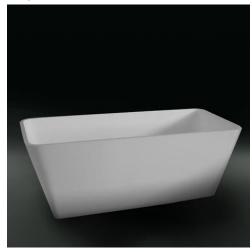

**Acrylic BATH** 

Crows Nest 113a Willoughby Rd Crows Nest NSW 2065 T 02 9460 6111

MELBOURNE Richmond 229 Swan Street Richmond VIC 3121 T 03 9428 9996

- Code: ST-15D
- 8mm Thick Acrylic reinforced with fibreglass
- •10yr Warranty
- · Smooth gloss white finish
- Non Slip
- · Polished chrome popup waste kit installed
- · Adjustable galvanised metal legs for levelling
- 1mtr 40mm Flexible waste hose for easy installation
- · Galvanised supporting under carriage
- Net Weight 50Kgs
- Crated size L+100, W+100, H+250mm
- Gross Weight 70kgs

Our Beautiful
Acrylic Bath
Series are
constructed of
8mm thick are
smooth and silky
to the touch.