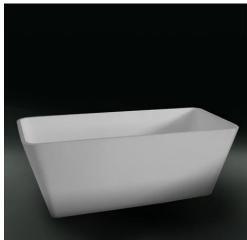

## moda

Acrylic BATH

SYDNEY Woollahra 163 Edgecliff Road Woollahra NSW 2025 T 02 9386 9809

Crows Nest 113a Willoughby Rd Crows Nest NSW 2065 T 02 9460 6111

> MELBOURNE Richmond 229 Swan Street Richmond VIC 3121 T 03 9428 9996

- Code: ST-15C
- 8mm Thick Acrylic reinforced with fibreglass
- •10yr Warranty
- · Smooth gloss white finish
- Non Slip
- · Polished chrome popup waste kit installed
- · Adjustable galvanised metal legs for levelling
- 1mtr 40mm Flexible waste hose for easy installation
- Galvanised supporting under carriage
- Net Weight 55Kgs
- Crated size L+100, W+100, H+250mm
- Gross Weight 75kgs