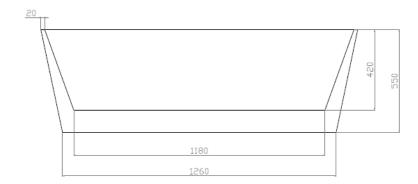

## moda

Acrylic BATH

SYDNEY Woollahra 163 Edgecliff Road Woollahra NSW 2025 T 02 9386 9809

Crows Nest 113a Willoughby Rd Crows Nest NSW 2065 T 02 9460 6111

> MELBOURNE Richmond 229 Swan Street Richmond VIC 3121 T 03 9428 9996

- Code: ST-15C
- 8mm Thick Acrylic reinforced with fibreglass
- •10yr Warranty
- · Smooth gloss white finish
- Non Slip
- · Polished chrome popup waste kit installed
- · Adjustable galvanised metal legs for levelling
- 1mtr 40mm Flexible waste hose for easy installation
- Galvanised supporting under carriage
- Net Weight 55Kgs
- Crated size L+100, W+100, H+250mm
- Gross Weight 75kgs