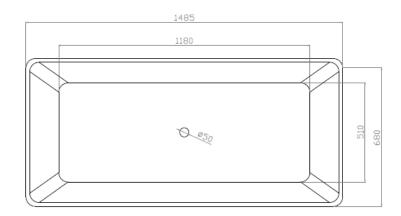

## moda

Acrylic BATH

SYDNEY Woollahra 163 Edgecliff Road Woollahra NSW 2025 T 02 9386 9809

Crows Nest 113a Willoughby Rd Crows Nest NSW 2065 T 02 9460 6111

> MELBOURNE Richmond 229 Swan Street Richmond VIC 3121 T 03 9428 9996

- Code: ST-15C
- 8mm Thick Acrylic reinforced with fibreglass
- •10yr Warranty
- · Smooth gloss white finish
- Non Slip
- · Polished chrome popup waste kit installed
- · Adjustable galvanised metal legs for levelling
- 1mtr 40mm Flexible waste hose for easy installation
- Galvanised supporting under carriage
- Net Weight 55Kgs
- Crated size L+100, W+100, H+250mm
- Gross Weight 75kgs