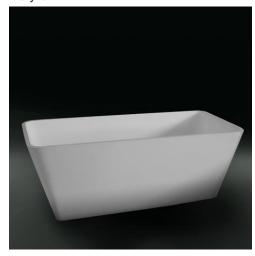

**Acrylic BATH** 

Crows Nest 113a Willoughby Rd Crows Nest NSW 2065 T 02 9460 6111

MELBOURNE Richmond 229 Swan Street Richmond VIC 3121 T 03 9428 9996

- · Code: ST-15B
- 8mm Thick Acrylic reinforced with fibreglass
- •10yr Warranty
- · Smooth gloss white finish
- · Non Slip
- · Polished chrome popup waste kit installed
- · Adjustable galvanised metal legs for levelling
- 1mtr 40mm Flexible waste hose for easy installation
- · Galvanised supporting under carriage
- Net Weight 60Kgs
- Crated size L+100, W+100, H+250mm
- Gross Weight 80kgs

Our Beautiful
Acrylic Bath
Series are
constructed of
8mm thick are
smooth and silky
to the touch.