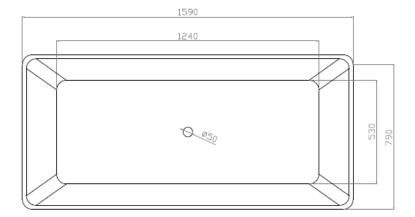

**Acrylic BATH** 

Crows Nest 113a Willoughby Rd Crows Nest NSW 2065 T 02 9460 6111

MELBOURNE Richmond 229 Swan Street Richmond VIC 3121 T 03 9428 9996

- · Code: ST-15B
- 8mm Thick Acrylic reinforced with fibreglass
- •10yr Warranty
- · Smooth gloss white finish
- · Non Slip
- · Polished chrome popup waste kit installed
- · Adjustable galvanised metal legs for levelling
- 1mtr 40mm Flexible waste hose for easy installation
- · Galvanised supporting under carriage
- Net Weight 60Kgs
- Crated size L+100, W+100, H+250mm
- Gross Weight 80kgs