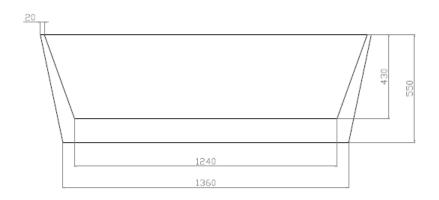

**Acrylic BATH** 

Crows Nest 113a Willoughby Rd Crows Nest NSW 2065 T 02 9460 6111

MELBOURNE Richmond 229 Swan Street Richmond VIC 3121 T 03 9428 9996

- · Code: ST-15B
- 8mm Thick Acrylic reinforced with fibreglass
- •10yr Warranty
- · Smooth gloss white finish
- · Non Slip
- · Polished chrome popup waste kit installed
- · Adjustable galvanised metal legs for levelling
- 1mtr 40mm Flexible waste hose for easy installation
- · Galvanised supporting under carriage
- Net Weight 60Kgs
- Crated size L+100, W+100, H+250mm
- Gross Weight 80kgs