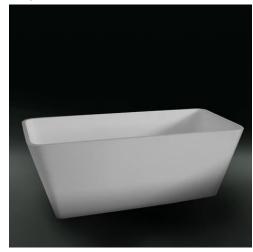

**Acrylic BATH** 

Crows Nest 113a Willoughby Rd Crows Nest NSW 2065 T 02 9460 6111

MELBOURNE Richmond 229 Swan Street Richmond VIC 3121 T 03 9428 9996

- · Code: ST-15A
- 8mm Thick Acrylic reinforced with fibreglass
- •10yr Warranty
- · Smooth gloss white finish
- · Non Slip
- · Polished chrome popup waste kit installed
- · Adjustable galvanised metal legs for levelling
- 1mtr 40mm Flexible waste hose for easy installation
- · Galvanised supporting under carriage
- Net Weight 65Kgs
- Crated size L+100, W+100, H+250mm
- Gross Weight 85kgs

Our Beautiful
Acrylic Bath
Series are
constructed of
8mm thick are
smooth and silky
to the touch.

Australian

Standard