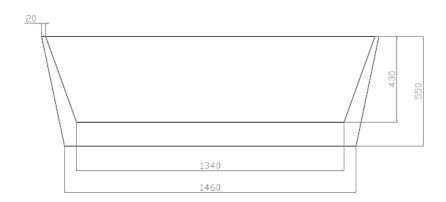

**Acrylic BATH** 

Crows Nest 113a Willoughby Rd Crows Nest NSW 2065 T 02 9460 6111

MELBOURNE Richmond 229 Swan Street Richmond VIC 3121 T 03 9428 9996

- · Code: ST-15A
- 8mm Thick Acrylic reinforced with fibreglass
- •10yr Warranty
- · Smooth gloss white finish
- · Non Slip
- · Polished chrome popup waste kit installed
- · Adjustable galvanised metal legs for levelling
- 1mtr 40mm Flexible waste hose for easy installation
- · Galvanised supporting under carriage
- Net Weight 65Kgs
- Crated size L+100, W+100, H+250mm
- Gross Weight 85kgs