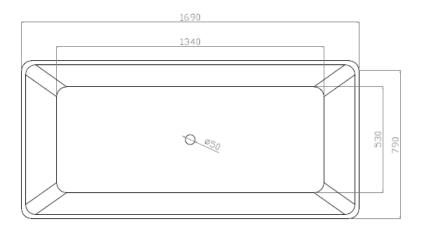

**Acrylic BATH** 

Crows Nest 113a Willoughby Rd Crows Nest NSW 2065 T 02 9460 6111

MELBOURNE Richmond 229 Swan Street Richmond VIC 3121 T 03 9428 9996

- · Code: ST-15A
- 8mm Thick Acrylic reinforced with fibreglass
- •10yr Warranty
- · Smooth gloss white finish
- · Non Slip
- · Polished chrome popup waste kit installed
- · Adjustable galvanised metal legs for levelling
- 1mtr 40mm Flexible waste hose for easy installation
- · Galvanised supporting under carriage
- Net Weight 65Kgs
- Crated size L+100, W+100, H+250mm
- Gross Weight 85kgs