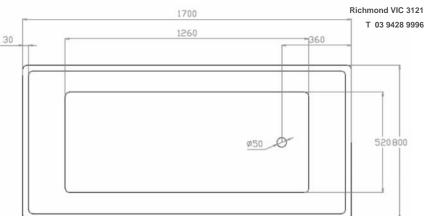

Acrylic BATH

Crows Nest 113a Willoughby Rd Crows Nest NSW 2065 T 02 9460 6111

> MELBOURNE Richmond 229 Swan Street

- Code: ST-14
- 8mm Thick Acrylic reinforced with fibreglass
- •10yr Warranty
- Smooth gloss white finish
- Non Slip
- Polished chrome popup waste kit installed
- Adjustable galvanised metal legs for levelling
- 1mtr 40mm Flexible waste hose for easy installation
- Galvanised supporting under carriage
- Net Weight 60Kgs
- Crated size L+100, W+100, H+250mm
- Gross Weight 85kgs

Our Beautiful
Acrylic Bath
Series are
constructed of
8mm thick are
smooth and silky
to the touch.