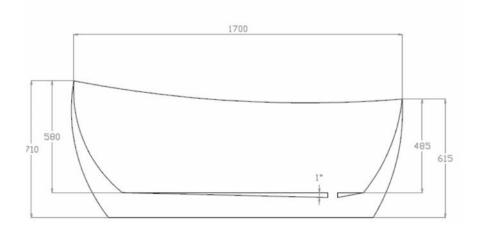

Acrylic BATH

Crows Nest 113a Willoughby Rd Crows Nest NSW 2065 T 02 9460 6111

> MELBOURNE Richmond 229 Swan Street

- Code: ST-14
- 8mm Thick Acrylic reinforced with fibreglass
- •10yr Warranty
- Smooth gloss white finish
- Non Slip
- Polished chrome popup waste kit installed
- Adjustable galvanised metal legs for levelling
- 1mtr 40mm Flexible waste hose for easy installation
- Galvanised supporting under carriage
- Net Weight 60Kgs
- Crated size L+100, W+100, H+250mm
- Gross Weight 85kgs