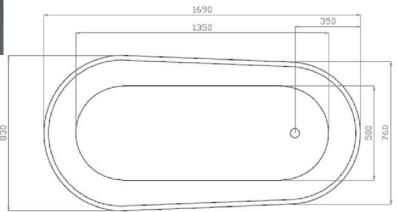

- Code: ST-13
- 8mm Thick Acrylic reinforced with fibreglass
- •10yr Warranty
- Smooth gloss white finish
- Non Slip
- Polished chrome popup waste kit installed
- Adjustable galvanised metal legs for levelling
- 1mtr 40mm Flexible waste hose for easy installation
- Galvanised supporting under carriage
- Net Weight 60Kgs
- Crated size L+100, W+100, H+250mm
- Gross Weight 85kgs