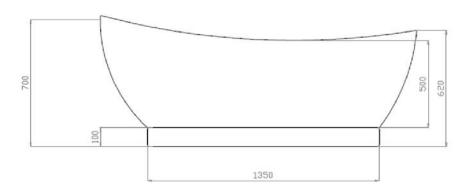

- Code: ST-13
- 8mm Thick Acrylic reinforced with fibreglass
- •10yr Warranty
- Smooth gloss white finish
- Non Slip
- Polished chrome popup waste kit installed
- Adjustable galvanised metal legs for levelling
- 1mtr 40mm Flexible waste hose for easy installation
- Galvanised supporting under carriage
- Net Weight 60Kgs
- Crated size L+100, W+100, H+250mm
- Gross Weight 85kgs