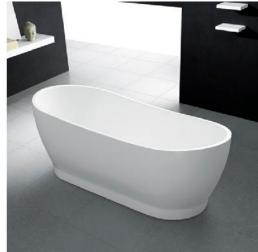

- Code: ST-13
- 8mm Thick Acrylic reinforced with fibreglass
- •10yr Warranty
- Smooth gloss white finish
- Non Slip
- Polished chrome popup waste kit installed
- Adjustable galvanised metal legs for levelling
- 1mtr 40mm Flexible waste hose for easy installation
- Galvanised supporting under carriage
- Net Weight 60Kgs
- Crated size L+100, W+100, H+250mm
- Gross Weight 85kgs

Our Beautiful
Acrylic Bath
Series are
constructed of
8mm thick are
smooth and silky
to the touch.