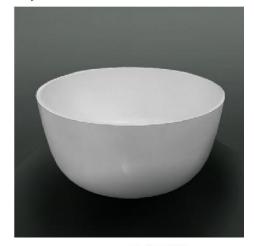

- Code: ST-12
- 8mm Thick Acrylic reinforced with fibreglass
- •10yr Warranty
- Smooth gloss white finish
- Non Slip
- Polished chrome popup waste kit installed
- Adjustable galvanised metal legs for levelling
- 1mtr 40mm Flexible waste hose for easy installation
- Galvanised supporting under carriage
- Net Weight 60Kgs
- Crated size L+100, W+100, H+250mm
- Gross Weight 85kgs

Our Beautiful Acrylic Bath Series are constructed of 8mm thick are smooth and silky to the touch.