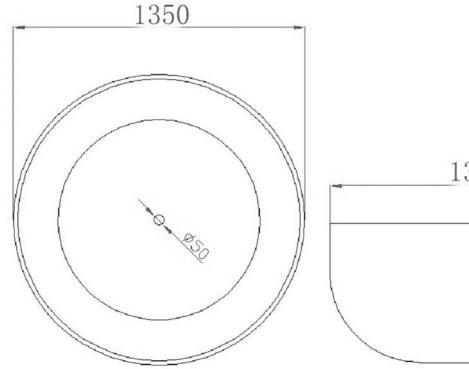

- Code: ST-12
- 8mm Thick Acrylic reinforced with fibreglass
- •10yr Warranty
- Smooth gloss white finish
- Non Slip
- Polished chrome popup waste kit installed
- Adjustable galvanised metal legs for levelling
- 1mtr 40mm Flexible waste hose for easy installation
- Galvanised supporting under carriage
- Net Weight 60Kgs
- Crated size L+100, W+100, H+250mm
- Gross Weight 85kgs

Our Beautiful Acrylic Bath Series are constructed of 8mm thick are smooth and silky to the touch.