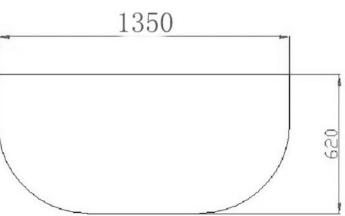

- Code: ST-12
- 8mm Thick Acrylic reinforced with fibreglass
- •10yr Warranty
- Smooth gloss white finish
- Non Slip
- Polished chrome popup waste kit installed
- Adjustable galvanised metal legs for levelling
- 1mtr 40mm Flexible waste hose for easy installation
- Galvanised supporting under carriage
- Net Weight 60Kgs
- Crated size L+100, W+100, H+250mm
- Gross Weight 85kgs

Our Beautiful Acrylic Bath Series are constructed of 8mm thick are smooth and silky to the touch.