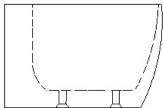

Acrylic BATH

**Crows Nest** 113a Willoughby Rd Crows Nest NSW 2065 T 02 9460 6111

> MELBOURNE Richmond 229 Swan Street Richmond VIC 3121 T 03 9428 9996

- · Code: ST-10C
- · 8mm Thick Acrylic reinforced with fibreglass
- •10yr Warranty
- · Smooth gloss white finish
- Non Slip
- · Polished chrome popup waste kit installed
- · Adjustable galvanised metal legs for levelling
- 1mtr 40mm Flexible waste hose for easy installation
- · Galvanised supporting under carriage
- Net Weight 70Kgs
- Crated size L+100, W+100, H+250mm
- Gross Weight 85kgs

**Our Beautiful Acrylic Bath** Series are constructed of 8mm thick are smooth and silky to the touch.