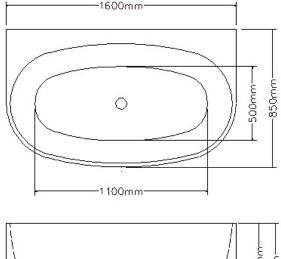

Acrylic BATH

**Crows Nest** 113a Willoughby Rd Crows Nest NSW 2065 T 02 9460 6111

> MELBOURNE Richmond 229 Swan Street Richmond VIC 3121 T 03 9428 9996

- · Code: ST-10C
- · 8mm Thick Acrylic reinforced with fibreglass
- •10yr Warranty
- · Smooth gloss white finish
- Non Slip
- · Polished chrome popup waste kit installed
- · Adjustable galvanised metal legs for levelling
- 1mtr 40mm Flexible waste hose for easy installation
- · Galvanised supporting under carriage
- Net Weight 70Kgs
- Crated size L+100, W+100, H+250mm
- Gross Weight 85kgs

**Our Beautiful Acrylic Bath** Series are constructed of 8mm thick are smooth and silky to the touch.