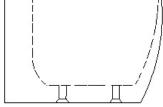

Acrylic BATH

**Crows Nest** 113a Willoughby Rd Crows Nest NSW 2065 T 02 9460 6111

> MELBOURNE Richmond 229 Swan Street Richmond VIC 3121 T 03 9428 9996

- · Code: ST-10C
- · 8mm Thick Acrylic reinforced with fibreglass
- •10yr Warranty
- · Smooth gloss white finish
- Non Slip
- · Polished chrome popup waste kit installed
- · Adjustable galvanised metal legs for levelling
- 1mtr 40mm Flexible waste hose for easy installation
- · Galvanised supporting under carriage
- Net Weight 70Kgs
- Crated size L+100, W+100, H+250mm
- Gross Weight 85kgs

**Our Beautiful Acrylic Bath** Series are constructed of 8mm thick are smooth and silky to the touch.