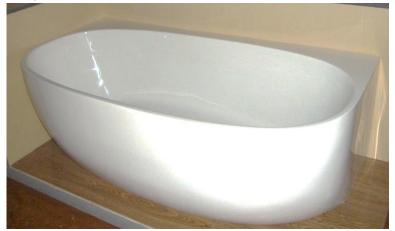

Acrylic BATH

**Crows Nest** 113a Willoughby Rd Crows Nest NSW 2065 T 02 9460 6111

> MELBOURNE Richmond 229 Swan Street Richmond VIC 3121 T 03 9428 9996

- · Code: ST-10C
- · 8mm Thick Acrylic reinforced with fibreglass
- •10yr Warranty
- · Smooth gloss white finish
- Non Slip
- · Polished chrome popup waste kit installed
- · Adjustable galvanised metal legs for levelling
- 1mtr 40mm Flexible waste hose for easy installation
- · Galvanised supporting under carriage
- Net Weight 70Kgs
- Crated size L+100, W+100, H+250mm
- Gross Weight 85kgs

**Our Beautiful Acrylic Bath** Series are constructed of 8mm thick are smooth and silky to the touch.