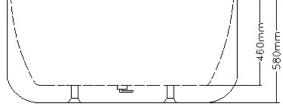

Acrylic BATH

**Crows Nest** 113a Willoughby Rd Crows Nest NSW 2065 T 02 9460 6111

> MELBOURNE Richmond 229 Swan Street Richmond VIC 3121 T 03 9428 9996

- · Code: ST-10C
- · 8mm Thick Acrylic reinforced with fibreglass
- •10yr Warranty
- · Smooth gloss white finish
- Non Slip
- · Polished chrome popup waste kit installed
- · Adjustable galvanised metal legs for levelling
- 1mtr 40mm Flexible waste hose for easy installation
- · Galvanised supporting under carriage
- Net Weight 70Kgs
- Crated size L+100, W+100, H+250mm
- Gross Weight 85kgs