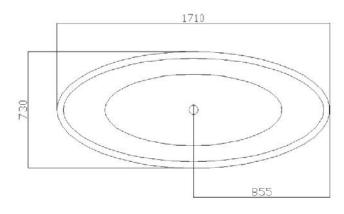

- Code: ST-09
- 8mm Thick Acrylic reinforced with fibreglass
- •10yr Warranty
- Smooth gloss white finish
- Non Slip
- Polished chrome popup waste kit installed
- Adjustable galvanised metal legs for levelling
- 1mtr 40mm Flexible waste hose for easy installation
- Galvanised supporting under carriage
- Net Weight 60Kgs
- Crated size L+100, W+100, H+250mm
- Gross Weight 85kgs

Our Beautiful Acrylic Bath Series are constructed of 8mm thick are smooth and silky to the touch.