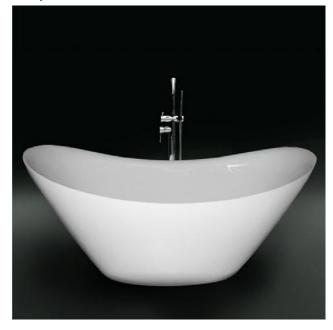

- Code: ST-09
- 8mm Thick Acrylic reinforced with fibreglass
- •10yr Warranty
- Smooth gloss white finish
- Non Slip
- Polished chrome popup waste kit installed
- Adjustable galvanised metal legs for levelling
- 1mtr 40mm Flexible waste hose for easy installation
- Galvanised supporting under carriage
- Net Weight 60Kgs
- Crated size L+100, W+100, H+250mm
- Gross Weight 85kgs

Our Beautiful Acrylic Bath Series are constructed of 8mm thick are smooth and silky to the touch.