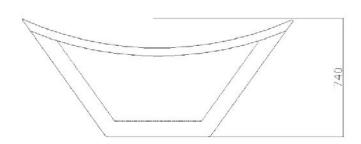

- Code: ST-09
- 8mm Thick Acrylic reinforced with fibreglass
- •10yr Warranty
- Smooth gloss white finish
- Non Slip
- Polished chrome popup waste kit installed
- Adjustable galvanised metal legs for levelling
- 1mtr 40mm Flexible waste hose for easy installation
- Galvanised supporting under carriage
- Net Weight 60Kgs
- Crated size L+100, W+100, H+250mm
- Gross Weight 85kgs

Our Beautiful Acrylic Bath Series are constructed of 8mm thick are smooth and silky to the touch.