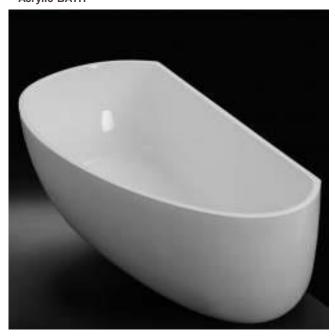

## Acrylic BATH

SYDNEY Woollahra 163 Edgecliff Road Woollahra NSW 2025 T 02 9386 9809

Crows Nest 113a Willoughby Rd Crows Nest NSW 2065 T 02 9460 6111

> MELBOURNE Richmond 229 Swan Street Richmond VIC 3121 T 03 9428 9996

- Code: ST-08
- 8mm Thick Acrylic reinforced with fibreglass
- •10yr Warranty
- · Smooth gloss white finish
- Non Slip
- · Polished chrome popup waste kit installed
- Adjustable galvanised metal legs for levelling
- 1mtr 40mm Flexible waste hose for easy installation
- Galvanised supporting under carriage
- Net Weight 60Kgs
- Crated size L+100, W+100, H+250mm
- Gross Weight 85kgs