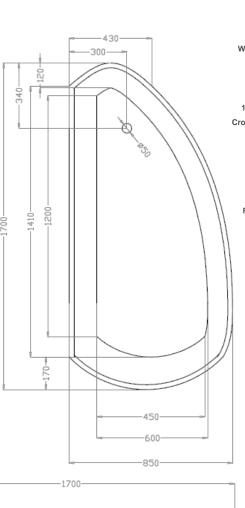

- Code: ST-08
- 8mm Thick Acrylic reinforced with fibreglass
- •10yr Warranty
- · Smooth gloss white finish
- Non Slip
- · Polished chrome popup waste kit installed
- Adjustable galvanised metal legs for levelling
- 1mtr 40mm Flexible waste hose for easy installation
- Galvanised supporting under carriage
- Net Weight 60Kgs
- Crated size L+100, W+100, H+250mm
- Gross Weight 85kgs